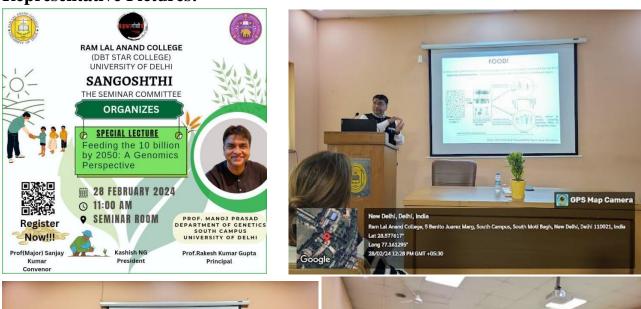

# Title of the Event:

Special Lecture on National Science Day - Feeding the 10 billion by 2050: A Genomics Perspective

# **Date and Duration:**

28th February 2024, 11 AM - 1 PM Venue/Online: Ram Lal Anand College, University of Delhi Nature of Event: Intra College

#### **Invited Speaker:**

Prof. Manoj Prasad, Department of Genetics, University of Delhi Brief Profile: Prof. Prasad is a leading expert in genetics and genomics with significant contributions to agricultural genomics.

### **Brief Summary of the Event:**

The event focused on global food security challenges and the role of genomics in enhancing agricultural productivity. Prof. Prasad discussed how genomics can improve crop yields, nutritional quality, and resistance to pests and diseases, especially with emerging technologies like gene editing. The lecture was followed by an interactive session where attendees raised questions about the ethical implications and challenges of implementing biotechnology in developing countries.