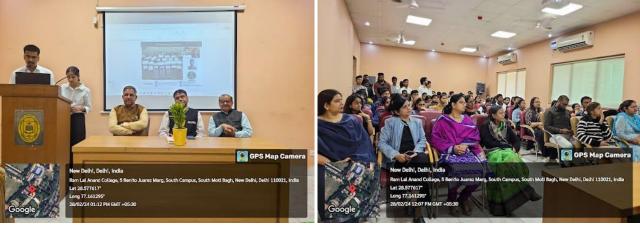

### **Brief Summary of the Event:**

The event focused on global food security challenges and the role of genomics in enhancing agricultural productivity. Prof. Prasad discussed how genomics can improve crop yields, nutritional quality, and resistance to pests and diseases, especially with emerging technologies like gene editing. The lecture was followed by an interactive session where attendees raised questions about the ethical implications and challenges of implementing biotechnology in developing countries.

### Number of Participating Students:

90 students (List attached)
Number of Participating Faculty Members:
10 faculty members.
Representative Pictures: