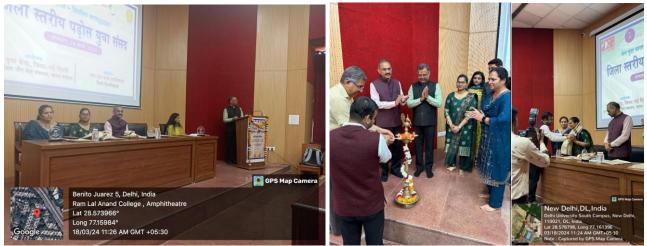

# Title of the Event: National Youth Parliament and Seminar - Naari Shakti (Women Power) Date and Duration: 18th March 2024, 10 AM - 3 PM Venue/Online: Ram Lal Anand College Amphitheater, University of Delhi Nature of Event: National

### **Invited Speaker:**

Shri Anil Sharma, Ex-MLA, R.K. Puram has served as a prominent political figure in R.K. Puram, with a focus on women's empowerment and social issues.

# **Brief Summary of the Event:**

This seminar focused on women's empowerment, highlighting the significance of the Women's Reservation Bill. The keynote speaker, Shri Anil Sharma, delivered a powerful session emphasizing women's leadership role. The event also featured a youth parliament organized by Nehru Yuva Kendra Sanghatan (NYKS), where participants debated the Women's Reservation Bill. The event concluded with a quiz and prize distribution ceremony to encourage active participation.